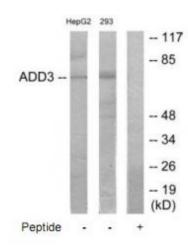

## **Product images:**

Western blot analysis of extracts from HepG2 cells and 293 cells, using ADD3 antibody.The lane on the right is treated with the synthesized peptide.

This product is to be used for laboratory only. Not for diagnostic or therapeutic use. ©2022 OriGene Technologies, Inc., 9620 Medical Center Drive, Ste 200, Rockville, MD 20850, US