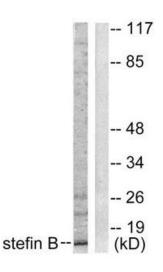

### **Product images:**

Western blot analysis of extracts from A549 cells, using Stefin B antibody (#TA313376).The lane on the right is treated with the synthesized peptide.

Immunohistochemical analysis of paraffinembedded human breast carcinoma tissue using Stefin B antibody (#TA313376).The picture on the right is treated with the synthesized peptide.