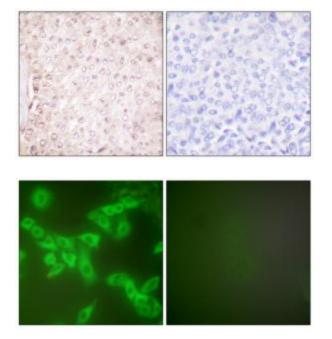

### **Product images:**

Western blot analysis of extracts from A549 cells, using Stefin B antibody (#TA313376).The lane on the right is treated with the synthesized peptide.

Immunohistochemical analysis of paraffinembedded human breast carcinoma tissue using Stefin B antibody (#TA313376).The picture on the right is treated with the synthesized peptide.

Immunofluorescence analysis of A549 cells, using Stefin B antibody (#TA313376).The picture on the right is treated with the synthesized peptide.

This product is to be used for laboratory only. Not for diagnostic or therapeutic use. ©2022 OriGene Technologies, Inc., 9620 Medical Center Drive, Ste 200, Rockville, MD 20850, US