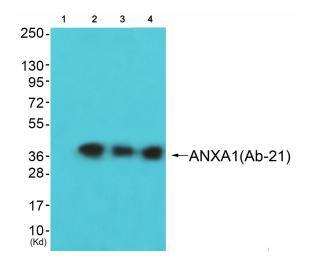

## **Product images:**

Western blot analysis of extracts from 293 cells, using ANXA1 (Ab-21) antibody.The lane on the right is treated with the synthesized peptide.

Western blot analysis of extracts from JK cells (Lane 2), K562 cells (Lane 3) and 293 cells (Lane 4), using ANXA1 (Ab-21) Antibody. The lane on the left is treated with synthesized peptide.