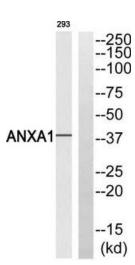

## **Product images:**

Western blot analysis of extracts from 293 cells, using ANXA1 (Ab-21) antibody.The lane on the right is treated with the synthesized peptide.

Western blot analysis of extracts from JK cells (Lane 2), K562 cells (Lane 3) and 293 cells (Lane 4), using ANXA1 (Ab-21) Antibody. The lane on the left is treated with synthesized peptide.