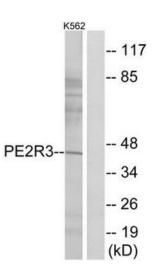

## **Product images:**

Western blot analysis of extracts from K562 cells, using PE2R3 antibody.The lane on the right is treated with the synthesized peptide.

Immunohistochemistry analysis of paraffinembedded human brain tissue using PE2R3 antibody.The picture on the right is treated with the synthesized peptide.