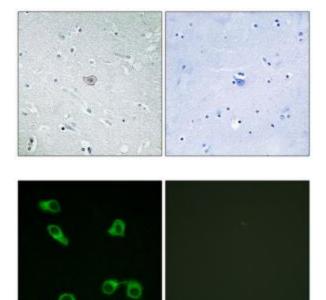

## **Product images:**

Western blot analysis of extracts from K562 cells, using PE2R3 antibody.The lane on the right is treated with the synthesized peptide.

Immunohistochemistry analysis of paraffinembedded human brain tissue using PE2R3 antibody.The picture on the right is treated with the synthesized peptide.

Immunofluorescence analysis of COS-7 cells, using PE2R3 antibody. The picture on the right is treated with the synthesized peptide.

This product is to be used for laboratory only. Not for diagnostic or therapeutic use. ©2022 OriGene Technologies, Inc., 9620 Medical Center Drive, Ste 200, Rockville, MD 20850, US