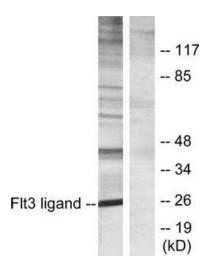

## **Product images:**

Western blot analysis of extracts from Jurkat cells, using Flt3 ligand antibody. The lane on the right is treated with the synthesized peptide.