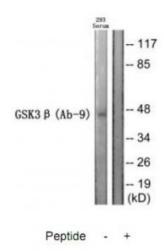

## **Product images:**

Western blot analysis of extracts from 293 cells treated with serum, using GSK3 $\beta$  (Ab-9) Antibody antibody. The lane on the right is treated with the synthesized peptide.

Immunohistochemistry analysis of paraffinembedded human breast carcinoma tissue using GSK3 $\beta$  (Ab-9) Antibody antibody. The picture on the right is treated with the synthesized peptide.