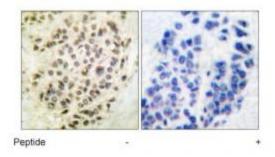

## **Product images:**

Western blot analysis of extracts from 293 cells treated with serum, using GSK3 $\beta$  (Ab-9) Antibody antibody. The lane on the right is treated with the synthesized peptide.

Immunohistochemistry analysis of paraffinembedded human breast carcinoma tissue using GSK3 $\beta$  (Ab-9) Antibody antibody. The picture on the right is treated with the synthesized peptide.