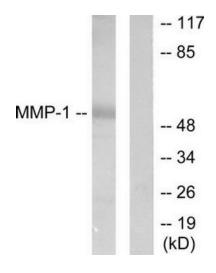

## **Product images:**

Western blot analysis of extracts from HepG2 cells, using MMP-1 antibody (#TA313099).The lane on the right is treated with the synthesized peptide.

This product is to be used for laboratory only. Not for diagnostic or therapeutic use. ©2022 OriGene Technologies, Inc., 9620 Medical Center Drive, Ste 200, Rockville, MD 20850, US