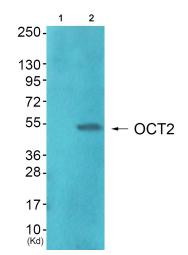

### **Product images:**

Western blot analysis of extracts from COS7 cells, using OCT2 antibody (#TA313082).The lane on the right is treated with the synthesized peptide.

Western blot analysis of extracts from JK cells (Lane 2), using OCT2 Antibody. The lane on the left is treated with synthesized peptide.