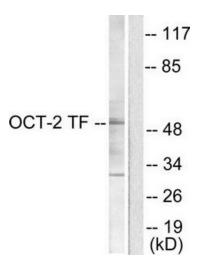

### **Product images:**

Western blot analysis of extracts from COS7 cells, using OCT2 antibody (#TA313082).The lane on the right is treated with the synthesized peptide.

Western blot analysis of extracts from JK cells (Lane 2), using OCT2 Antibody. The lane on the left is treated with synthesized peptide.