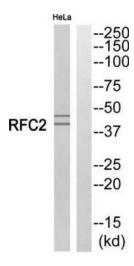

## **Product images:**

Western blot analysis of extracts from HeLa cells, using RFC2 antibody. The lane on the right is treated with the synthesized peptide.