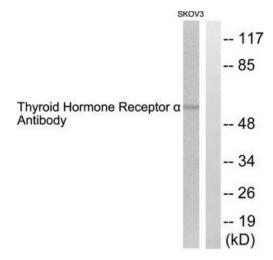

## **Product images:**

Western blot analysis of extracts from SKOV3 cells, using Thyroid Hormone Receptor a antibody (#TA313020).The lane on the right is treated with the synthesized peptide.

Immunohistochemical analysis of paraffinembedded human colon carcinoma tissue using Thyroid Hormone Receptor a antibody (#TA313020).The picture on the right is treated with the synthesized peptide.