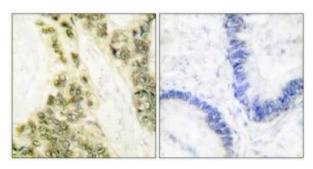

## **Product images:**

Western blot analysis of extracts from SKOV3 cells, using Thyroid Hormone Receptor a antibody (#TA313020).The lane on the right is treated with the synthesized peptide.

Immunohistochemical analysis of paraffinembedded human colon carcinoma tissue using Thyroid Hormone Receptor a antibody (#TA313020).The picture on the right is treated with the synthesized peptide.