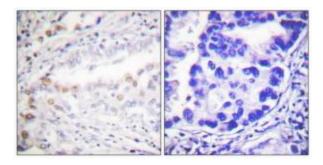

## **Product images:**

Western blot analysis of extracts from 293 cells, treated with UV (5mins), using Uba2 antibody. The lane on the right is treated with the synthesized peptide.

Immunohistochemistry analysis of paraffinembedded human lung carcinoma tissue using Uba2 antibody. The picture on the right is treated with the synthesized peptide.