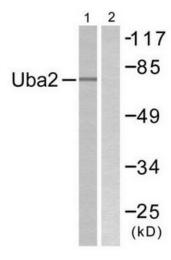

## **Product images:**

Western blot analysis of extracts from 293 cells, treated with UV (5mins), using Uba2 antibody. The lane on the right is treated with the synthesized peptide.

Immunohistochemistry analysis of paraffinembedded human lung carcinoma tissue using Uba2 antibody. The picture on the right is treated with the synthesized peptide.