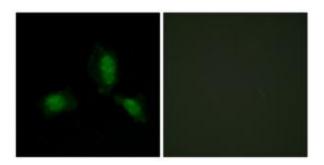

Immunohistochemistry analysis of paraffinembedded human breast carcinoma tissue, using IRS-1 (Ab-312) Antibody. The picture on the right is treated with the synthesized peptide.

Immunofluorescence analysis of HeLa cells, using IRS-1 (Ab-312) Antibody. The picture on the right is treated with the synthesized peptide.