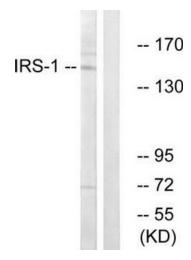

## **Product images:**

Western blot analysis of extracts from NIH-3T3 cells, using IRS-1 (Ab-312) Antibody. The lane on the right is treated with the synthesized peptide.

Western blot analysis of extracts from JK cells (Lane 2), using IRS-1 (Ab-312) Antibody. The lane on the left is treated with synthesized peptide.