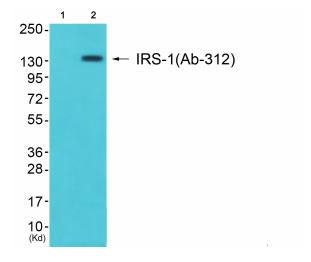

## **Product images:**

Western blot analysis of extracts from NIH-3T3 cells, using IRS-1 (Ab-312) Antibody. The lane on the right is treated with the synthesized peptide.

Western blot analysis of extracts from JK cells (Lane 2), using IRS-1 (Ab-312) Antibody. The lane on the left is treated with synthesized peptide.