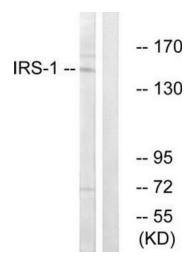

## **Product images:**

Western blot analysis of extracts from NIH-3T3 cells, using IRS-1 (Ab-312) Antibody. The lane on the right is treated with the synthesized peptide.

Western blot analysis of extracts from JK cells (Lane 2), using IRS-1 (Ab-312) Antibody. The lane on the left is treated with synthesized peptide.