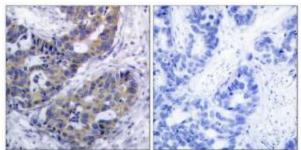

Immunohistochemistry analysis of paraffinembedded human breast carcinoma tissue, using IRS-1 (Ab-312) Antibody. The picture on the right is treated with the synthesized peptide.

Immunofluorescence analysis of HeLa cells, using IRS-1 (Ab-312) Antibody. The picture on the right is treated with the synthesized peptide.