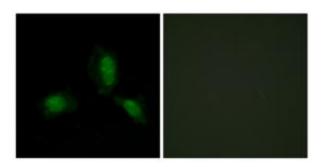

Immunohistochemistry analysis of paraffinembedded human breast carcinoma tissue, using IRS-1 (Ab-312) Antibody. The picture on the right is treated with the synthesized peptide.

Immunofluorescence analysis of HeLa cells, using IRS-1 (Ab-312) Antibody. The picture on the right is treated with the synthesized peptide.