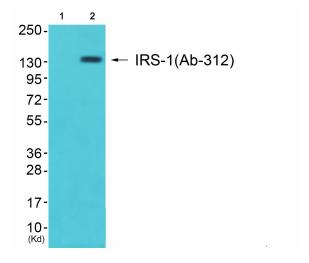

## **Product images:**

Western blot analysis of extracts from NIH-3T3 cells, using IRS-1 (Ab-312) Antibody. The lane on the right is treated with the synthesized peptide.

Western blot analysis of extracts from JK cells (Lane 2), using IRS-1 (Ab-312) Antibody. The lane on the left is treated with synthesized peptide.