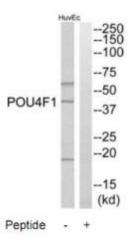

## **Product images:**

Western blot analysis of extracts from HuvEc cells, using POU4F1 antibody. The lane on the right is treated with the synthesized peptide.