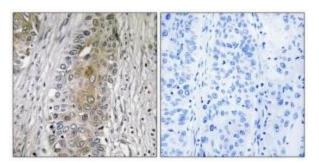

## **Product images:**

Immunohistochemistry analysis of paraffinembedded human lung carcinoma tissue using SAA4 antibody. The picture on the right is treated with the synthesized peptide.