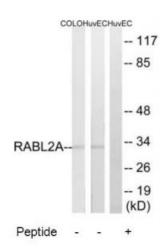

## **Product images:**

Western blot analysis of extracts from HuvEc, 293 and COLO205 cells, using RABL2A antibody.The lane on the right is treated with the synthesized peptide.

This product is to be used for laboratory only. Not for diagnostic or therapeutic use. ©2022 OriGene Technologies, Inc., 9620 Medical Center Drive, Ste 200, Rockville, MD 20850, US