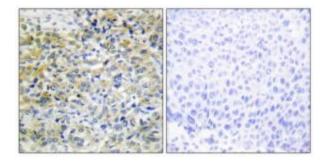

### **Product images:**

Western blot analysis of extracts from Jurkat cells, using CARKL antibody.The lane on the right is treated with the synthesized peptide.

Immunohistochemistry analysis of paraffinembedded human liver carcinoma tissue using CARKL antibody.The picture on the right is treated with the synthesized peptide.