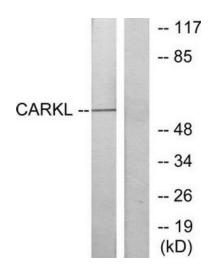

### **Product images:**

Western blot analysis of extracts from Jurkat cells, using CARKL antibody.The lane on the right is treated with the synthesized peptide.

Immunohistochemistry analysis of paraffinembedded human liver carcinoma tissue using CARKL antibody.The picture on the right is treated with the synthesized peptide.