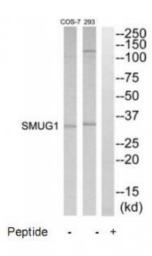

### **Product images:**

Western blot analysis of extracts from 293 and COS7 cells, using SMUG1 antibody. The lane on the right is treated with the synthesized peptide.

This product is to be used for laboratory only. Not for diagnostic or therapeutic use. ©2023 OriGene Technologies, Inc., 9620 Medical Center Drive, Ste 200, Rockville, MD 20850, US