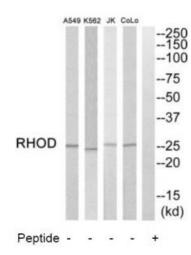

## **Product images:**

Western blot analysis of extracts from COLO205 cells, K562 cells, Jurkat cells and A549 cells, using RHOD antibody.The lane on the right is treated with the synthesized peptide.

This product is to be used for laboratory only. Not for diagnostic or therapeutic use. ©2025 OriGene Technologies, Inc., 9620 Medical Center Drive, Ste 200, Rockville, MD 20850, US