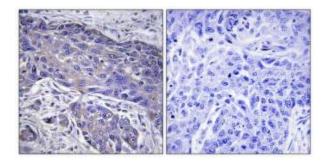

## **Product images:**

Western blot analysis of extracts from HeLa cells, Jurkat cells and HepG2 cells, using POFUT1 antibody. The lane on the right is treated with the synthesized peptide.

Immunohistochemistry analysis of paraffinembedded human lung carcinoma tissue using POFUT1 antibody. The picture on the right is treated with the synthesized peptide.