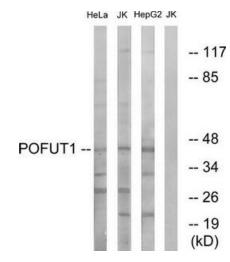

## **Product images:**

Western blot analysis of extracts from HeLa cells, Jurkat cells and HepG2 cells, using POFUT1 antibody. The lane on the right is treated with the synthesized peptide.

Immunohistochemistry analysis of paraffinembedded human lung carcinoma tissue using POFUT1 antibody. The picture on the right is treated with the synthesized peptide.