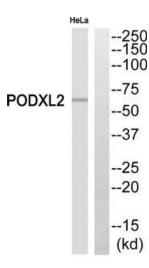

## **Product images:**

Western blot analysis of extracts from Hela cells, using PODXL2 Antibody. The lane on the right is treated with the synthesized peptide.