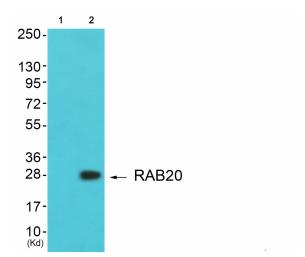

## **Product images:**

Western blot analysis of extracts from A549 cells, HuvEC cells, MCF-7 cells and HeLa cells, using RAB20 antibody.The lane on the right is treated with the synthesized peptide.

Western blot analysis of extracts from A549 cells (Lane 2), using RAB20 Antibody. The lane on the left is treated with synthesized peptide.