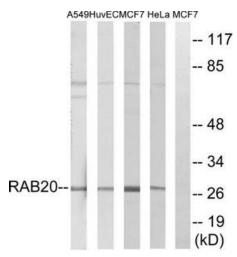

## **Product images:**

Western blot analysis of extracts from A549 cells, HuvEC cells, MCF-7 cells and HeLa cells, using RAB20 antibody.The lane on the right is treated with the synthesized peptide.

Western blot analysis of extracts from A549 cells (Lane 2), using RAB20 Antibody. The lane on the left is treated with synthesized peptide.