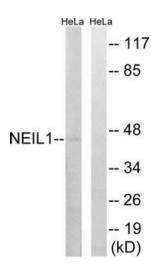

## **Product images:**

Western blot analysis of extracts from HeLa cells, using NEIL1 antibody.The lane on the right is treated with the synthesized peptide.

This product is to be used for laboratory only. Not for diagnostic or therapeutic use. ©2022 OriGene Technologies, Inc., 9620 Medical Center Drive, Ste 200, Rockville, MD 20850, US