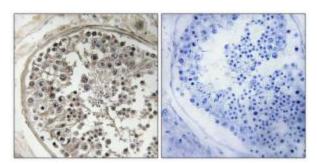

## **Product images:**

Immunohistochemistry analysis of paraffinembedded human testis tissue using MRPS5 antibody. The picture on the right is treated with the synthesized peptide.