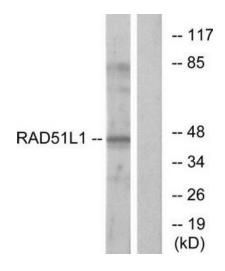

#### **Product images:**

Western blot analysis of extracts from COS-7 cells, using RAD51L1 antibody. The lane on the right is treated with the synthesized peptide.

Immunohistochemistry analysis of paraffinembedded human pancreas tissue using RAD51L1 antibody.The picture on the right is treated with the synthesized peptide.