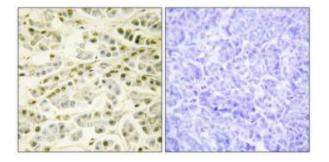

#### **Product images:**

Western blot analysis of extracts from COS-7 cells, using RAD51L1 antibody. The lane on the right is treated with the synthesized peptide.

Immunohistochemistry analysis of paraffinembedded human pancreas tissue using RAD51L1 antibody.The picture on the right is treated with the synthesized peptide.