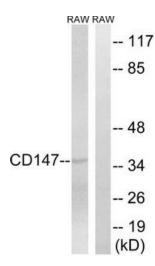

## **Product images:**

Western blot analysis of extracts from RAW cells, using CD147 antibody. The lane on the right is treated with the synthesized peptide.

Immunohistochemistry analysis of paraffinembedded human brain tissue using CD147 antibody. The picture on the right is treated with the synthesized peptide.