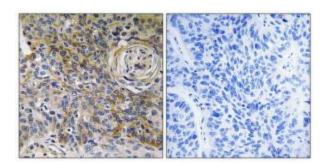

## **Product images:**

Western blot analysis of extracts from RAW cells, using CD147 antibody. The lane on the right is treated with the synthesized peptide.

Immunohistochemistry analysis of paraffinembedded human brain tissue using CD147 antibody. The picture on the right is treated with the synthesized peptide.