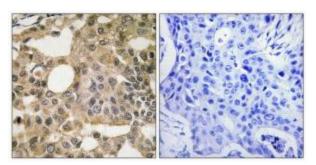

## **Product images:**

Immunohistochemistry analysis of paraffinembedded human breast carcinoma tissue using BCL-XL antibody. The picture on the right is treated with the synthesized peptide.