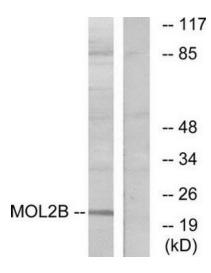

## **Product images:**

Western blot analysis of extracts from COLO cells, using MOL2B antibody. The lane on the right is treated with the synthesized peptide.

This product is to be used for laboratory only. Not for diagnostic or therapeutic use. ©2022 OriGene Technologies, Inc., 9620 Medical Center Drive, Ste 200, Rockville, MD 20850, US