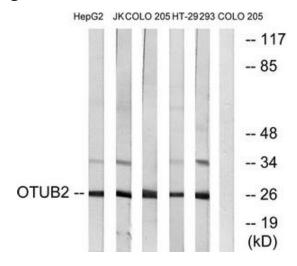

### **Product images:**

Western blot analysis of extracts from HepG2 cells, Jurkat cells, COLO cells, HT-29 cells and 293 cells, using OTUB2 antibody.The lane on the right is treated with the synthesized peptide.