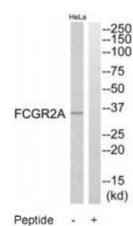

## **Product images:**

Western blot analysis of extracts from HeLa cells, using FCGR2A antibody.The lane on the right is treated with the synthesized peptide.

This product is to be used for laboratory only. Not for diagnostic or therapeutic use. ©2022 OriGene Technologies, Inc., 9620 Medical Center Drive, Ste 200, Rockville, MD 20850, US