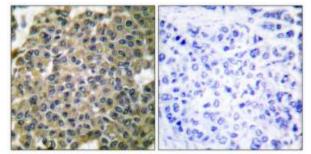

Immunohistochemical analysis of paraffinembedded human breast carcinoma tissue using Keratin 7 antibody (#TA312235). The picture on the right is treated with the synthesized peptide.

Immunofluorescence analysis of HepG2 cells, using Keratin 7 antibody (#TA312235)The picture on the right is treated with the synthesized peptide.