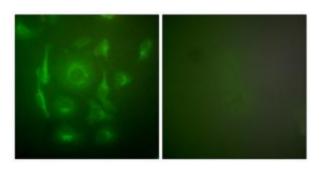

Immunohistochemical analysis of paraffinembedded human breast carcinoma tissue using Keratin 7 antibody (#TA312235). The picture on the right is treated with the synthesized peptide.

Immunofluorescence analysis of HepG2 cells, using Keratin 7 antibody (#TA312235)The picture on the right is treated with the synthesized peptide.