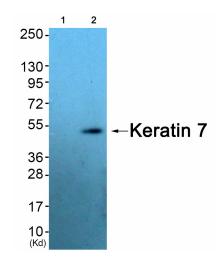

# **Product images:**

Western blot analysis of extracts from HepG2 cells, using Keratin 7 antibody (#TA312235). The lane on the right is treated with the synthesized peptide.

Western blot analysis of extracts from Hela cells (Lane 2) and HepG2 cells (Lane 3), using Keratin 7 Antibody. The lane on the left is treated with synthesized peptide.