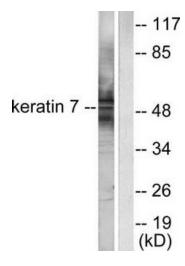

# **Product images:**

Western blot analysis of extracts from HepG2 cells, using Keratin 7 antibody (#TA312235). The lane on the right is treated with the synthesized peptide.

Western blot analysis of extracts from Hela cells (Lane 2) and HepG2 cells (Lane 3), using Keratin 7 Antibody. The lane on the left is treated with synthesized peptide.