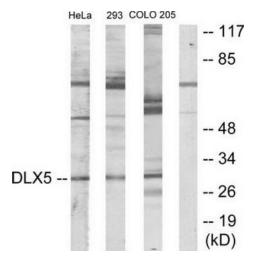

### **Product images:**

Western blot analysis of extracts from HeLa cells, 293 cells and COLO205 cells, using DLX5 antibody.The lane on the right is treated with the synthesized peptide.

Immunohistochemistry analysis of paraffinembedded human lung carcinoma tissue using DLX5 antibody.The picture on the right is treated with the synthesized peptide.