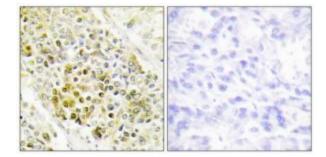

### **Product images:**

Western blot analysis of extracts from HeLa cells, 293 cells and COLO205 cells, using DLX5 antibody.The lane on the right is treated with the synthesized peptide.

Immunohistochemistry analysis of paraffinembedded human lung carcinoma tissue using DLX5 antibody.The picture on the right is treated with the synthesized peptide.