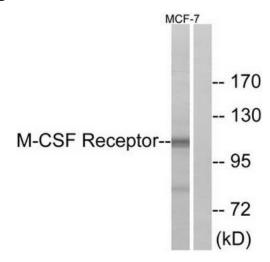

## **Product images:**

Western blot analysis of extracts from MCF-7 cells, using M-CSF Receptor (Ab-723) antibody. The lane on the right is treated with the synthesized peptide.

Immunohistochemistry analysis of paraffinembedded human brain tissue using M-CSF Receptor (Ab-723) antibody. The picture on the right is treated with the synthesized peptide.