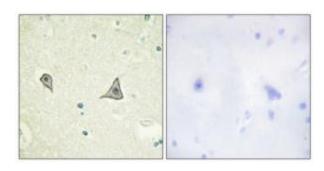

## **Product images:**

Western blot analysis of extracts from MCF-7 cells, using M-CSF Receptor (Ab-723) antibody. The lane on the right is treated with the synthesized peptide.

Immunohistochemistry analysis of paraffinembedded human brain tissue using M-CSF Receptor (Ab-723) antibody. The picture on the right is treated with the synthesized peptide.