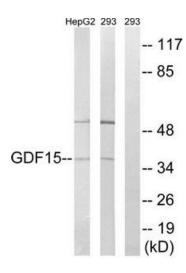

## **Product images:**

Western blot analysis of extracts from HepG2 cells and 293 cells, using GDF15 antibody.The lane on the right is treated with the synthesized peptide.

This product is to be used for laboratory only. Not for diagnostic or therapeutic use. ©2022 OriGene Technologies, Inc., 9620 Medical Center Drive, Ste 200, Rockville, MD 20850, US