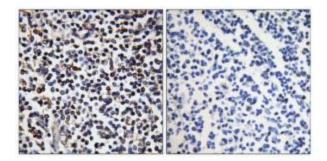

### **Product images:**

Western blot analysis of extracts from mouse brain cells, using STK17B antibody.The lane on the right is treated with the synthesized peptide.

Immunohistochemistry analysis of paraffinembedded human tonsil tissue, using STK17B antibody.The picture on the right is treated with the synthesized peptide.