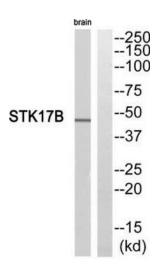

### **Product images:**

Western blot analysis of extracts from mouse brain cells, using STK17B antibody.The lane on the right is treated with the synthesized peptide.

Immunohistochemistry analysis of paraffinembedded human tonsil tissue, using STK17B antibody.The picture on the right is treated with the synthesized peptide.