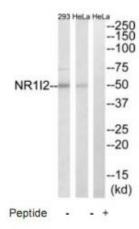

## **Product images:**

Western blot analysis of extracts from HeLa and 293 cells, using NR1I2 antibody. The lane on the right is treated with the synthesized peptide.