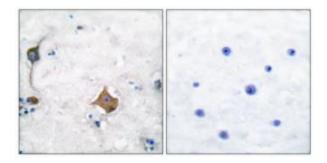

# **Product images:**

Western blot analysis of extracts from LOVO cells, using Synaptophysin antibody (#TA312081). The lane on the right is treated with the synthesized peptide.

Immunohistochemical analysis of paraffinembedded human brain tissue using Synaptophysin antibody (#TA312081). The picture on the right is treated with the synthesized peptide.