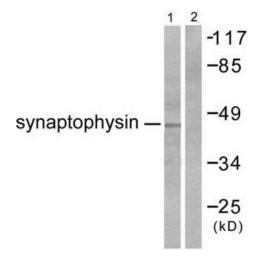

# **Product images:**

Western blot analysis of extracts from LOVO cells, using Synaptophysin antibody (#TA312081). The lane on the right is treated with the synthesized peptide.

Immunohistochemical analysis of paraffinembedded human brain tissue using Synaptophysin antibody (#TA312081). The picture on the right is treated with the synthesized peptide.