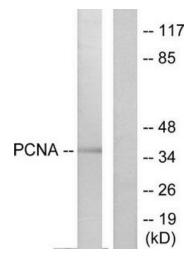

## **Product images:**

Western blot analysis of extracts from HepG2 cells, using PCNA antibody (#TA312025). The lane on the right is treated with the synthesized peptide.

Western blot analysis of extracts from Hela cells (Lane 2), colo cells (Lane 3), HepG2 cells (Lane 4) and 293 cells (Lane 5) using PCNA Antibody. The lane on the left is treated with synthesized peptide.