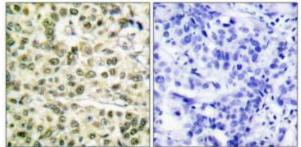

Immunohistochemical analysis of paraffinembedded human breast carcinoma tissue using PCNA antibody (#TA312025). The picture on the right is treated with the synthesized peptide.