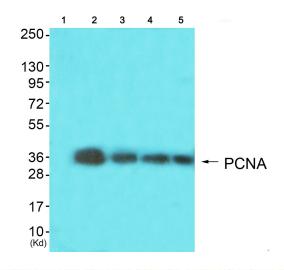

## **Product images:**

Western blot analysis of extracts from HepG2 cells, using PCNA antibody (#TA312025). The lane on the right is treated with the synthesized peptide.

Western blot analysis of extracts from Hela cells (Lane 2), colo cells (Lane 3), HepG2 cells (Lane 4) and 293 cells (Lane 5) using PCNA Antibody. The lane on the left is treated with synthesized peptide.