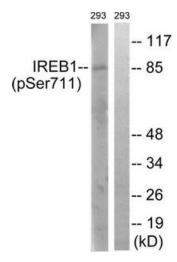

## **Product images:**

Western blot analysis of extracts from 293 cells, treated with insulin (0.01U/ml, 30mins), using IREB1 (Phospho-Ser711) antibody. The lane on the right is treated with the synthesized peptide.