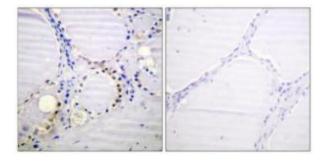

Immunohistochemistry analysis of paraffinembedded human thyroid gland tissue, using IREB1 (Phospho-Ser711) antibody. The picture on the right is treated with the synthesized peptide.