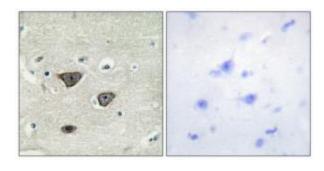

## **Product images:**

Western blot analysis of extracts from RAW264.7 cells, using CDH8 antibody. The lane on the right is treated with the synthesized peptide.

Immunohistochemistry analysis of paraffinembedded human brain tissue using CDH8 antibody. The picture on the right is treated with the synthesized peptide.