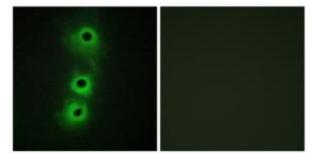

Immunofluorescence analysis of COS7 cells, using CDH8 antibody. The picture on the right is treated with the synthesized peptide.