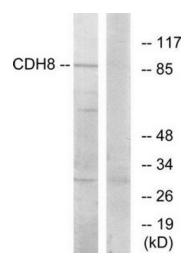

## **Product images:**

Western blot analysis of extracts from RAW264.7 cells, using CDH8 antibody. The lane on the right is treated with the synthesized peptide.

Immunohistochemistry analysis of paraffinembedded human brain tissue using CDH8 antibody. The picture on the right is treated with the synthesized peptide.