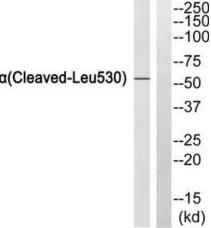

## **Product images:**

CD97a(Cleaved-Leu530)

Western blot analysis of extracts from Jurkat cells, using CD97a (Cleaved-Leu530) antibody.The lane on the right is treated with the synthesized peptide.

This product is to be used for laboratory only. Not for diagnostic or therapeutic use. ©2022 OriGene Technologies, Inc., 9620 Medical Center Drive, Ste 200, Rockville, MD 20850, US