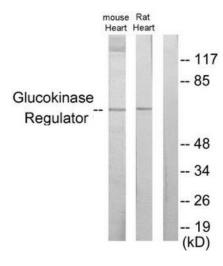

## **Product images:**

Western blot analysis of extracts from mouse heart cells and rat heart cells, using Glucokinase Regulator antibodyThe lane on the right is treated with the synthesized peptide.