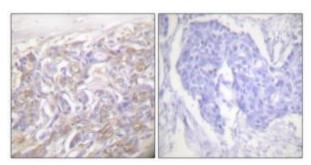

## **Product images:**

Immunohistochemistry analysis of paraffinembedded human breast carcinoma tissue, using TNF receptor-1 antibody. The picture on the right is treated with the synthesized peptide.