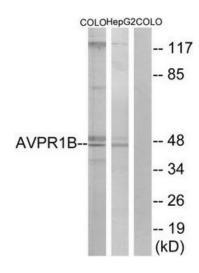

## **Product images:**

Western blot analysis of extracts from COLO cells and HepG2 cells, using AVPR1B antibody.The lane on the right is treated with the synthesized peptide.

This product is to be used for laboratory only. Not for diagnostic or therapeutic use. ©2022 OriGene Technologies, Inc., 9620 Medical Center Drive, Ste 200, Rockville, MD 20850, US