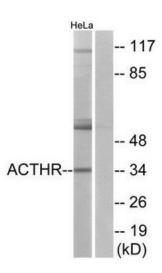

#### **Product images:**

Western blot analysis of extracts from HeLa cells, using ACTHR antibody. The lane on the right is treated with the synthesized peptide.

Immunofluorescence analysis of MCF-7 cells, using ACTHR antibody.The picture on the right is treated with the synthesized peptide.