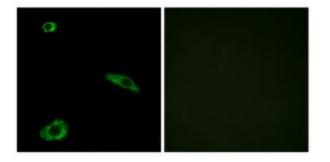

#### **Product images:**

Western blot analysis of extracts from HeLa cells, using ACTHR antibody. The lane on the right is treated with the synthesized peptide.

Immunofluorescence analysis of MCF-7 cells, using ACTHR antibody.The picture on the right is treated with the synthesized peptide.