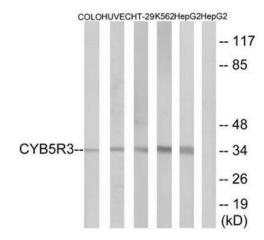

## **Product images:**

Western blot analysis of extracts from COLO cells, HUVEC cells, HT-29 cells, K562 cells and HepG2 cells, using CYB5R3 antibody. The lane on the right is treated with the synthesized peptide.