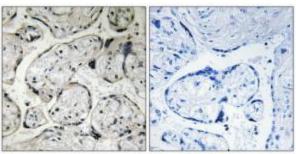

Immunohistochemistry analysis of paraffinembedded human placenta tissue using CYB5R3 antibody. The picture on the right is treated with the synthesized peptide.