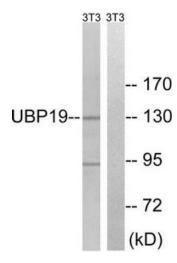

## **Product images:**

Western blot analysis of extracts from 3T3 cells, using USP19 antibody. The lane on the right is treated with the synthesized peptide.

Immunohistochemistry analysis of paraffinembedded human breast carcinoma tissue using USP19 antibody. The picture on the right is treated with the synthesized peptide.