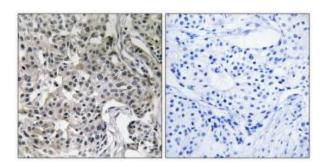

## **Product images:**

Western blot analysis of extracts from 3T3 cells, using USP19 antibody. The lane on the right is treated with the synthesized peptide.

Immunohistochemistry analysis of paraffinembedded human breast carcinoma tissue using USP19 antibody. The picture on the right is treated with the synthesized peptide.