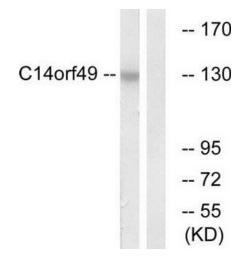

### **Product images:**

Western blot analysis of extracts from Jurkat cells, using C14orf49 antibody.The lane on the right is treated with the synthesized peptide.

This product is to be used for laboratory only. Not for diagnostic or therapeutic use. ©2022 OriGene Technologies, Inc., 9620 Medical Center Drive, Ste 200, Rockville, MD 20850, US