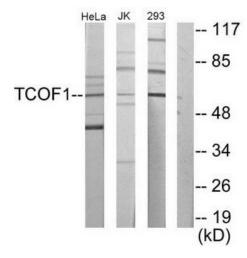

## **Product images:**

Western blot analysis of extracts from Jurkat cells, using TCOF1 antibody. The lane on the right is treated with the synthesized peptide.

Immunohistochemistry analysis of paraffinembedded human lung carcinoma tissue using TCOF1 antibody. The picture on the right is treated with the synthesized peptide.