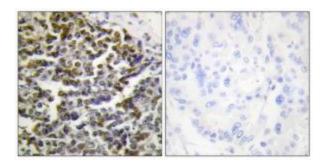

## **Product images:**

Western blot analysis of extracts from Jurkat cells, using TCOF1 antibody. The lane on the right is treated with the synthesized peptide.

Immunohistochemistry analysis of paraffinembedded human lung carcinoma tissue using TCOF1 antibody. The picture on the right is treated with the synthesized peptide.