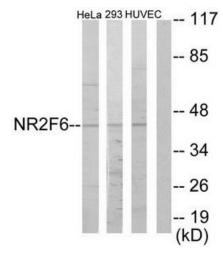

## **Product images:**

Western blot analysis of extracts from HeLa cells, 293 cells and HUVEC cells, using NR2F6 antibody. The lane on the right is treated with the synthesized peptide.

Immunohistochemistry analysis of paraffinembedded human cervix carcinoma tissue using NR2F6 antibody. The picture on the right is treated with the synthesized peptide.