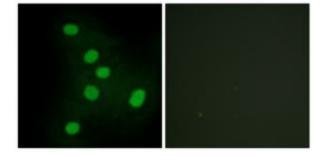

Immunofluorescence analysis of HepG2 cells, using NR2F6 antibody. The picture on the right is treated with the synthesized peptide.