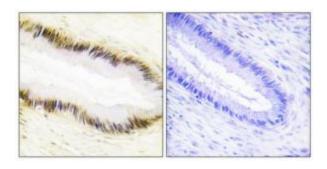

## **Product images:**

Western blot analysis of extracts from HeLa cells, 293 cells and HUVEC cells, using NR2F6 antibody. The lane on the right is treated with the synthesized peptide.

Immunohistochemistry analysis of paraffinembedded human cervix carcinoma tissue using NR2F6 antibody. The picture on the right is treated with the synthesized peptide.